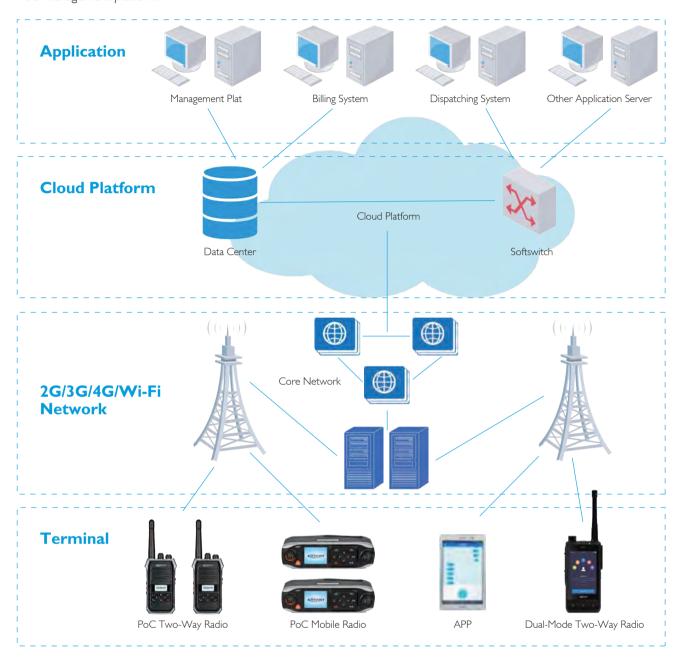

# **System Solutions**

# Converged voice communication system:

PTT service with private two-way radios (e.g. DMR, PDT, analog, conventional and trunking radios) via audio gateway.

## Wi-Fi RolP system:

PTT and dispatch services over Wi-Fi network.

#### **Converged Dispatching System:**

Converged audio-video communication of BWCs, PoC two-way radios, private two-way radios.

## Patrol System:

Bluetooth/GPS/NFC patrol through the uniPTT PoC system and the patrol module of the converged dispatching system.