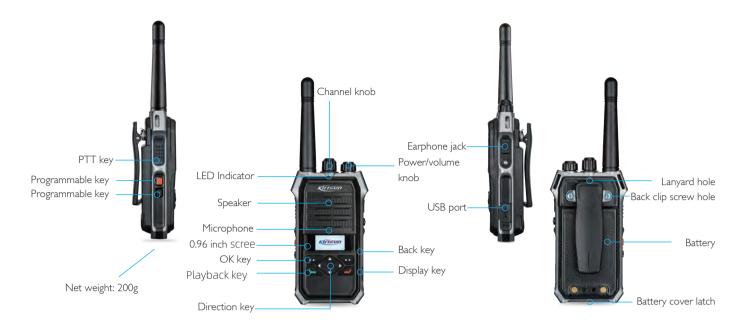

#### **Delicate and Anti-Skid**

Light weight of 200g only. Ergonomic anti-skid upper edges for comfortable grip.