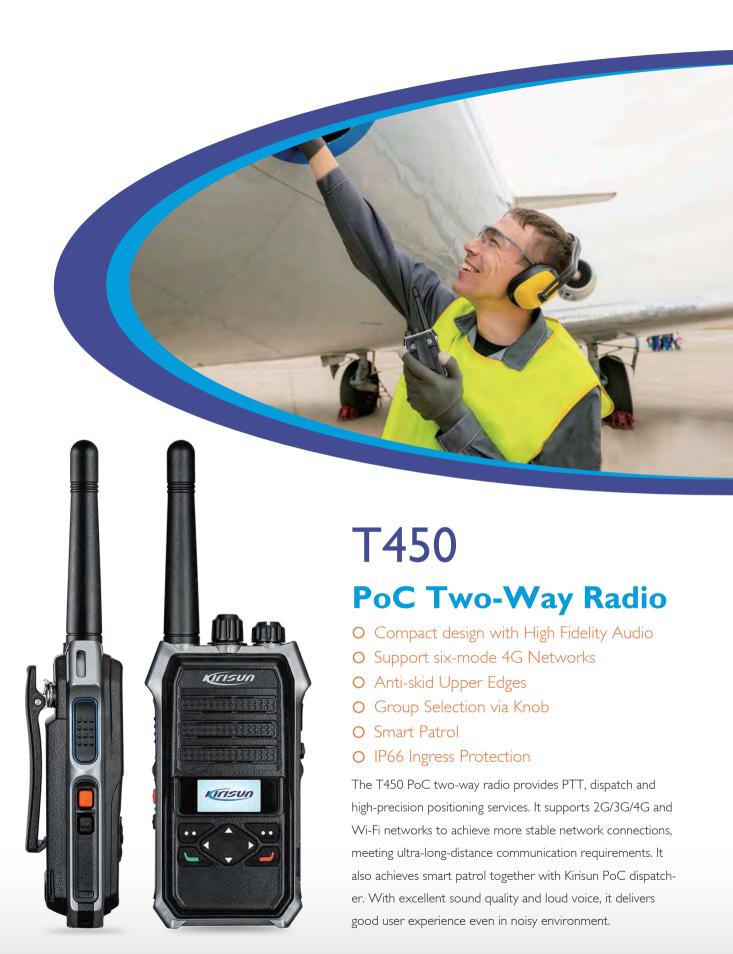

## T450 Highlight display

The T450 is ideal for such industries as urban management, logistics, railway, real estate, security.

## Enjoyable Smooth Communication Boundless PTT Service under Six-mode 4G Networks

Operate under 2G/3G/4G and Wi-Fi networks to achieve communication across a wide area. Various call types such as individual call, group call, all call and broadcast call. Two programmable side keys to cater to different user preferences.

#### **Smart Patrol**

Built-in Bluetooth, GPS and NFC modules bring more possibilities of extended applications, e.g. working with Kirisun patrol system to achieve public network based smart patrol, and high-precision GPS/A-GPS positioning.

## **IP66 Ingress Protection**

IP66 ingress protection meets the requirements of dust in factories and mines or outdoor duty on rainy days.

#### **Delicate and Anti-Skid**

Light weight of 200g only. Ergonomic anti-skid upper edges for comfortable grip.

#### **iPTT PoC Solution**

Achieve PTT and dispatch services through one-stop PoC solution including PoC two-way radios, apps, PoC dispatcher and PoC management platform.